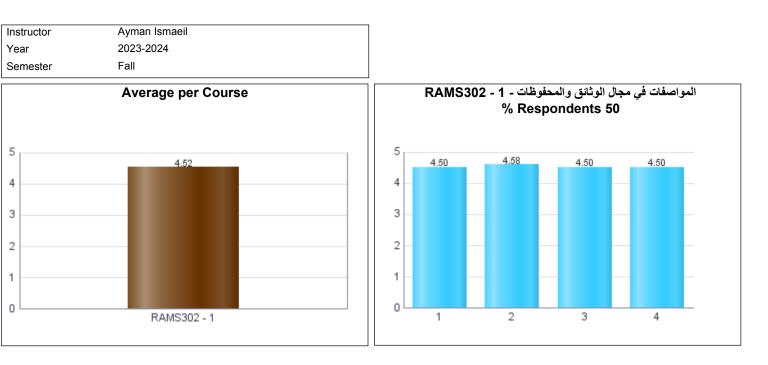

#### Parameters :

| Report Title              |       |                                                |
|---------------------------|-------|------------------------------------------------|
| Office Title              |       |                                                |
| Branch                    | 1     |                                                |
| Semester                  | 20231 | Fall 2023                                      |
| College                   |       |                                                |
| Department                |       |                                                |
| Program type              |       |                                                |
| Course                    | 1556  | المواصفات في مجال الوثائق والمحفوظات - RAMS302 |
| Section                   | 13841 | 1                                              |
| Instructor                | 0421  | Ayman Ismaeil                                  |
| From Submit Date          |       |                                                |
| Till Submit Date          |       |                                                |
| From Grade Posted Date    |       |                                                |
| Till Grade Posted Date    |       |                                                |
| Group By                  | 1     |                                                |
| <b>Results Format</b>     | 1     |                                                |
| Show Quest. in Arabic     | Ν     |                                                |
| Show Chart                | Y     |                                                |
| Vertical labels for Chart | Ν     |                                                |
| Show Comments             | Y     |                                                |
| Hide Parameters Page      | Ν     |                                                |
|                           |       |                                                |

# A'Sharqiyah University

| Page: | 2/3              |
|-------|------------------|
| Date: | 12-10-2024 10:46 |
| User: | LOGSISW          |
| Ref.: | COS_627E         |

For the Fall 2023 Semester

| Course # RAMS302       Course Title         Instructor       Avman Ismaeil                                                                                      |            | Son  | actor                                         | Eall Y | Voor | 2022.2  |  |  |
|-----------------------------------------------------------------------------------------------------------------------------------------------------------------|------------|------|-----------------------------------------------|--------|------|---------|--|--|
| Section 1 Instructor Ayman Ismach                                                                                                                               |            |      | Semester Fall Year 2023-2<br>% Respondents 50 |        |      |         |  |  |
| Total Number of Students         8         Total Number of Respondents         4                                                                                |            | 70 1 | respo                                         | nuent  | 5.   | 0       |  |  |
| 1[1] 1, 2[2] 2, 3[3] 3, 4[4] 4, 5[5] 5, Av The average                                                                                                          | 1          | 2    | 3                                             | 4      | 5    | Av      |  |  |
| COURSE INFORMATION AND ORGANIZATION (Please answer each question b                                                                                              | 3          |      |                                               |        |      |         |  |  |
| 1. Clear information about the course was available to me.                                                                                                      |            |      | 1                                             |        | 3    | 4.50    |  |  |
| 2. The course materials and handouts were clear.                                                                                                                |            |      | 1                                             |        | 3    | 4.50    |  |  |
| 3. The resources needed such as textbooks, library books, computers, wifi, etc were available.                                                                  |            |      | 1                                             |        | 3    | 4.50    |  |  |
| 4. University's Moodle is an effective eLearning system                                                                                                         |            |      | 1                                             |        | 3    | 4.50    |  |  |
| 5. Moodle is used for time-to-time dissemination/communication of information (i.e., instructional materials, course works, assignments, class activities etc.) |            |      | 1                                             |        | 3    | 4.50    |  |  |
| 6. Course assessments such as tests, quizzes, assignments were made clear to me.                                                                                |            |      | 1                                             |        | 3    | 4.50    |  |  |
| 7. The marking system for exams, tests, quizzes and assignments were clear to me.                                                                               |            |      | 1                                             |        | 3    | 4.50    |  |  |
| 8. Most of the lessons started and finshed on time.                                                                                                             |            |      | 1                                             |        | 3    | 4.50    |  |  |
|                                                                                                                                                                 |            |      | 1                                             | 1      |      | <u></u> |  |  |
| 1[1] 1, 2[2] 2, 3[3] 3, 4[4] 4, 5[5] 5, Av The average                                                                                                          | 1          | 2    | 3                                             | 4      | 5    | Av      |  |  |
| INSTRUCTOR'S APPROACH AND SUPPORT (Please answer each question by us                                                                                            | ii         |      |                                               |        |      |         |  |  |
| 1. The instructor was available during office hours.                                                                                                            |            |      |                                               | 1      | 3    | 4.75    |  |  |
| 2. The instructor used a variety of teaching methods which made the lessons more interesting.                                                                   |            |      | 1                                             |        | 3    | 4.50    |  |  |
| 3. The instructor stimulated and motivated my interest in the subject matter of this course.                                                                    |            |      | 1                                             |        | 3    | 4.50    |  |  |
| 4. The instructor encouraged questions and discussions.                                                                                                         |            |      | 1                                             |        | 3    | 4.50    |  |  |
| 5. The instructor provided helpful feedback about marked tests, quizzes and assignments.                                                                        |            |      | 1                                             |        | 3    | 4.50    |  |  |
| 6. The instructor made effective use of technology to support my learning.                                                                                      |            |      |                                               | 1      | 3    | 4.75    |  |  |
|                                                                                                                                                                 |            |      |                                               |        |      |         |  |  |
| 1[1] 1, 2[2] 2, 3[3] 3, 4[4] 4, 5[5] 5, Av The average                                                                                                          | 1          | 2    | 3                                             | 4      | 5    | Av      |  |  |
| SKILLS AND KNOWLEDGE DEVELOPED (Please answer each question by using                                                                                            | 1          |      |                                               |        |      |         |  |  |
| 1. This course helped me improve my ability to think and solve problems, rather than just memorize information.                                                 |            |      | 1                                             |        | 3    | 4.50    |  |  |
| <ol> <li>This course helped me to develop team-work skills.</li> </ol>                                                                                          |            |      | 1                                             |        | 3    | 4.50    |  |  |
| 3. This course improved my ability to communicate effectively.                                                                                                  |            |      | 1                                             |        | 3    | 4.50    |  |  |
| 4. What I learned in this course is important and will be useful to me.                                                                                         |            |      | 1                                             |        | 3    | 4.50    |  |  |
|                                                                                                                                                                 | - <b>L</b> |      |                                               |        |      | L       |  |  |
| 1[1] 1, 2[2] 2, 3[3] 3, 4[4] 4, 5[5] 5, Av The average                                                                                                          | 1          | 2    | 3                                             | 4      | 5    | Av      |  |  |
| QUALITY (Please answer each question by using the scale of 1 to 5, where 1= Strong                                                                              | 5          |      |                                               |        |      |         |  |  |
| 1. Overall, I was satisfied with the quality of the course.                                                                                                     |            |      | 1                                             |        | 3    | 4.50    |  |  |
|                                                                                                                                                                 | 1          |      | 1                                             |        |      |         |  |  |