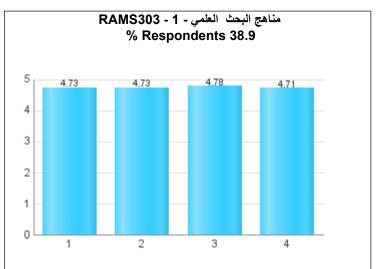

### For the Fall 2022 Semester

| Course # RAMS303 Course Title مناهج البحث العلمي                                                                                                                |                           |   |   |   |   |           |
|-----------------------------------------------------------------------------------------------------------------------------------------------------------------|---------------------------|---|---|---|---|-----------|
| Section 1 Instructor Ayman Ismaeil Semester Fall Year 2022-202                                                                                                  |                           |   |   |   |   | 2022-2023 |
| Total Number of Students 18 Total Number of Respondents 7                                                                                                       | <b>% Respondents</b> 38.9 |   |   |   |   |           |
| 1[1] 1, 2[2] 2, 3[3] 3, 4[4] 4, 5[5] 5, Av The average                                                                                                          | 1                         | 2 | 3 | 4 | 5 | Av        |
| COURSE INFORMATION AND ORGANIZATION (Please answer each question by                                                                                             |                           |   |   |   |   |           |
| Clear information about the course was available to me.                                                                                                         |                           |   |   | 1 | 6 | 4.86      |
| 2. The course materials and handouts were clear.                                                                                                                |                           |   | 1 |   | 6 | 4.71      |
| 3. The resources needed such as textbooks, library books, computers, wifi, etc were available.                                                                  |                           | 1 |   |   | 6 | 4.57      |
| 4. University's Moodle is an effective eLearning system                                                                                                         |                           | 1 |   |   | 6 | 4.57      |
| 5. Moodle is used for time-to-time dissemination/communication of information (i.e., instructional materials, course works, assignments, class activities etc.) |                           |   |   | 1 | 6 | 4.86      |
| 6. Course assessments such as tests, quizzes, assignments were made clear to me.                                                                                |                           |   | 1 |   | 6 | 4.71      |
| 7. The marking system for exams, tests, quizzes and assignments were clear to me.                                                                               |                           |   | 1 |   | 6 | 4.71      |
| 8. Most of the lessons started and finshed on time.                                                                                                             |                           |   |   | 1 | 6 | 4.86      |
| [1[1] 1, 2[2] 2, 3[3] 3, 4[4] 4, 5[5] 5, Av The average                                                                                                         | 1                         | 2 | 3 | 4 | 5 | Av        |
| INSTRUCTOR'S APPROACH AND SUPPORT (Please answer each question by usi                                                                                           |                           |   |   |   |   |           |
| 1. The instructor was available during office hours.                                                                                                            |                           |   | 1 |   | 6 | 4.71      |
| 2. The instructor used a variety of teaching methods which made the lessons more interesting.                                                                   |                           |   |   | 1 | 6 | 4.86      |
| 3. The instructor stimulated and motivated my interest in the subject matter of this course.                                                                    |                           |   | 1 | 1 | 5 | 4.57      |
| 4. The instructor encouraged questions and discussions.                                                                                                         |                           |   | 1 |   | 6 | 4.71      |
| 5. The instructor provided helpful feedback about marked tests, quizzes and assignments.                                                                        |                           |   | 1 |   | 6 | 4.71      |
| 6. The instructor made effective use of technology to support my learning.                                                                                      |                           |   |   | 1 | 6 | 4.86      |
|                                                                                                                                                                 |                           |   |   |   |   |           |
| 1[1] 1, 2[2] 2, 3[3] 3, 4[4] 4, 5[5] 5, Av The average                                                                                                          | 1                         | 2 | 3 | 4 | 5 | Av        |
| SKILLS AND KNOWLEDGE DEVELOPED (Please answer each question by using                                                                                            |                           |   |   |   |   |           |
| This course helped me improve my ability to think and solve problems, rather than just memorize information.                                                    |                           |   |   | 1 | 6 | 4.86      |
| 2. This course helped me to develop team-work skills.                                                                                                           |                           |   | 1 |   | 6 | 4.71      |
| 3. This course improved my ability to communicate effectively.                                                                                                  |                           |   | 1 |   | 6 | 4.71      |
| 4. What I learned in this course is important and will be useful to me.                                                                                         |                           |   |   | 1 | 6 | 4.86      |
| 1111 1 2121 2 2121 2 4141 4 5151 5 A Theorem                                                                                                                    | I                         | I |   |   |   | A         |
| 1[1] 1, 2[2] 2, 3[3] 3, 4[4] 4, 5[5] 5, Av The average                                                                                                          | 1                         | 2 | 3 | 4 | 5 | Av        |
| QUALITY (Please answer each question by using the scale of 1 to 5, where 1= Strong                                                                              |                           |   |   |   |   | 15:       |
| Overall, I was satisfied with the quality of the course.                                                                                                        |                           |   | 1 |   | 6 | 4.71      |