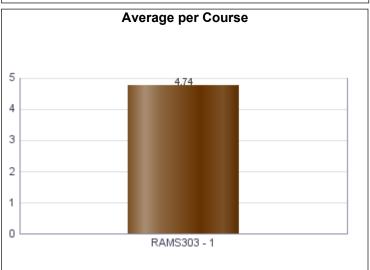

### For the Fall 2022 Semester

| Course # RAMS303 Course Title مناهج البحث العلمي                                                                                                                |                           |   |   |   |   |           |
|-----------------------------------------------------------------------------------------------------------------------------------------------------------------|---------------------------|---|---|---|---|-----------|
| Section 1 Instructor Ayman Ismaeil Semester Fall Year 2022-202                                                                                                  |                           |   |   |   |   | 2022-2023 |
| Total Number of Students 18 Total Number of Respondents 7                                                                                                       | <b>% Respondents</b> 38.9 |   |   |   |   |           |
| 1[1] 1, 2[2] 2, 3[3] 3, 4[4] 4, 5[5] 5, Av The average                                                                                                          | 1                         | 2 | 3 | 4 | 5 | Av        |
| COURSE INFORMATION AND ORGANIZATION (Please answer each question by                                                                                             |                           |   |   |   |   |           |
| Clear information about the course was available to me.                                                                                                         |                           |   |   | 1 | 6 | 4.86      |
| 2. The course materials and handouts were clear.                                                                                                                |                           |   | 1 |   | 6 | 4.71      |
| 3. The resources needed such as textbooks, library books, computers, wifi, etc were available.                                                                  |                           | 1 |   |   | 6 | 4.57      |
| 4. University's Moodle is an effective eLearning system                                                                                                         |                           | 1 |   |   | 6 | 4.57      |
| 5. Moodle is used for time-to-time dissemination/communication of information (i.e., instructional materials, course works, assignments, class activities etc.) |                           |   |   | 1 | 6 | 4.86      |
| 6. Course assessments such as tests, quizzes, assignments were made clear to me.                                                                                |                           |   | 1 |   | 6 | 4.71      |
| 7. The marking system for exams, tests, quizzes and assignments were clear to me.                                                                               |                           |   | 1 |   | 6 | 4.71      |
| 8. Most of the lessons started and finshed on time.                                                                                                             |                           |   |   | 1 | 6 | 4.86      |
| [1[1] 1, 2[2] 2, 3[3] 3, 4[4] 4, 5[5] 5, Av The average                                                                                                         | 1                         | 2 | 3 | 4 | 5 | Av        |
| INSTRUCTOR'S APPROACH AND SUPPORT (Please answer each question by usi                                                                                           |                           |   |   |   |   |           |
| 1. The instructor was available during office hours.                                                                                                            |                           |   | 1 |   | 6 | 4.71      |
| 2. The instructor used a variety of teaching methods which made the lessons more interesting.                                                                   |                           |   |   | 1 | 6 | 4.86      |
| 3. The instructor stimulated and motivated my interest in the subject matter of this course.                                                                    |                           |   | 1 | 1 | 5 | 4.57      |
| 4. The instructor encouraged questions and discussions.                                                                                                         |                           |   | 1 |   | 6 | 4.71      |
| 5. The instructor provided helpful feedback about marked tests, quizzes and assignments.                                                                        |                           |   | 1 |   | 6 | 4.71      |
| 6. The instructor made effective use of technology to support my learning.                                                                                      |                           |   |   | 1 | 6 | 4.86      |
|                                                                                                                                                                 |                           |   |   |   |   |           |
| 1[1] 1, 2[2] 2, 3[3] 3, 4[4] 4, 5[5] 5, Av The average                                                                                                          | 1                         | 2 | 3 | 4 | 5 | Av        |
| SKILLS AND KNOWLEDGE DEVELOPED (Please answer each question by using                                                                                            |                           |   |   |   |   |           |
| This course helped me improve my ability to think and solve problems, rather than just memorize information.                                                    |                           |   |   | 1 | 6 | 4.86      |
| 2. This course helped me to develop team-work skills.                                                                                                           |                           |   | 1 |   | 6 | 4.71      |
| 3. This course improved my ability to communicate effectively.                                                                                                  |                           |   | 1 |   | 6 | 4.71      |
| 4. What I learned in this course is important and will be useful to me.                                                                                         |                           |   |   | 1 | 6 | 4.86      |
| 1111 1 2121 2 2121 2 4141 4 5151 5 A Theorem                                                                                                                    | I                         | I |   |   |   | A         |
| 1[1] 1, 2[2] 2, 3[3] 3, 4[4] 4, 5[5] 5, Av The average                                                                                                          | 1                         | 2 | 3 | 4 | 5 | Av        |
| QUALITY (Please answer each question by using the scale of 1 to 5, where 1= Strong                                                                              |                           |   |   |   |   | 15:       |
| Overall, I was satisfied with the quality of the course.                                                                                                        |                           |   | 1 |   | 6 | 4.71      |