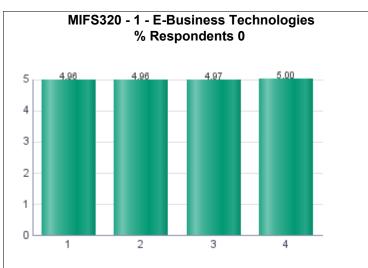

# For the Summer 2022 Semester

| Course # MIFS320 Course Title E-Business Technologies                                                        |                                |   |   |   |   |      |
|--------------------------------------------------------------------------------------------------------------|--------------------------------|---|---|---|---|------|
| Section 1 Instructor Mohammed Bashir                                                                         | Semester Summer Year 2021-2022 |   |   |   |   |      |
| Total Number of Students 0 Total Number of Respondents 8                                                     | % Respondents 0                |   |   |   |   |      |
| 1[1] 1, 2[2] 2, 3[3] 3, 4[4] 4, 5[5] 5, Av The average                                                       | 1                              | 2 | 3 | 4 | 5 | Av   |
| COURSE INFORMATION AND ORGANIZATION (Please answer each question by                                          |                                |   |   |   |   |      |
| Clear information about the course was available to me.                                                      |                                |   |   |   | 8 | 5.00 |
| Course assessments such as tests, quizzes, assignments were made clear to me.                                |                                |   |   |   | 8 | 5.00 |
| 3. The course materials and handouts were clear.                                                             |                                |   |   | 1 | 7 | 4.88 |
| 4. The resources I needed such as textbooks, library books, computers, wifi, etc were available.             |                                |   |   |   | 8 | 5.00 |
| 5. The marking system for exams, tests, quizzes and assignments were clear to me.                            |                                |   |   |   | 8 | 5.00 |
| 6. Most of the lessons started and finshed on time.                                                          |                                |   |   | 1 | 7 | 4.88 |
|                                                                                                              |                                |   |   |   |   |      |
| 1[1] 1, 2[2] 2, 3[3] 3, 4[4] 4, 5[5] 5, Av The average                                                       | 1                              | 2 | 3 | 4 | 5 | Av   |
| INSTRUCTOR'S APPROACH AND SUPPORT (Please answer each question by usi                                        |                                |   |   |   |   |      |
| The instructor was available during office hours.                                                            |                                |   |   |   | 8 | 5.00 |
| 2. The instructor used a variety of teaching methods which made the lessons more interesting.                |                                |   |   |   | 8 | 5.00 |
| 3. The instructor stimulated and motivated my interest in the subject matter of this course.                 |                                |   |   | 1 | 7 | 4.88 |
| 4. The instructor encouraged questions and discussions.                                                      |                                |   |   |   | 8 | 5.00 |
| 5. The instructor provided helpful feedback about marked tests, quizzes and assignments.                     |                                |   |   | 1 | 7 | 4.88 |
| 6. The instructor made effective use of technology to support my learning.                                   |                                |   |   |   | 8 | 5.00 |
|                                                                                                              |                                |   |   |   |   |      |
| 1[1] 1, 2[2] 2, 3[3] 3, 4[4] 4, 5[5] 5, Av The average                                                       | 1                              | 2 | 3 | 4 | 5 | Av   |
| SKILLS AND KNOWLEDGE DEVELOPED (Please answer each question by using                                         |                                |   |   |   |   |      |
| This course helped me improve my ability to think and solve problems, rather than just memorize information. |                                |   |   |   | 8 | 5.00 |
| This course helped me to develop team-working skills.                                                        |                                |   |   |   | 8 | 5.00 |
| 3. This course improved my ability to communicate effectively.                                               |                                |   |   |   | 8 | 5.00 |
| 4. What I learned in this course is important and will be useful to me.                                      |                                |   |   | 1 | 7 | 4.88 |
| 1[1] 1, 2[2] 2, 3[3] 3, 4[4] 4, 5[5] 5, Av The average                                                       | 1                              | 2 | 3 | 4 | 5 | Av   |
| QUALITY (Please answer each question by using the scale of 1 to 5, where 1= Strong                           |                                | - |   |   |   |      |
| Overall, I was satisfied with the quality of the course.                                                     |                                |   |   |   | 8 | 5.00 |
|                                                                                                              |                                |   |   |   |   |      |